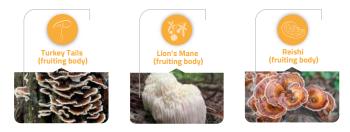

# Highlights

- Delivers an optimal 2:1 ratio of calcium and magnesium sourced from Sango marine coral minerals.
- Nutritionally enhanced with Corio-TriBlend<sup>™</sup>, a full spectrum botanical blend of three potent mushrooms: turkey tail, lion's mane, and reishi.
- Sustainably harvested from pristine ocean water off the islands of Japan.

## **Botanical Blend**