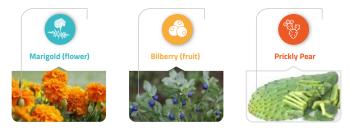

OcuVen™ provides support for your whole retina, including your macula, by providing key carotenoid pigments. Carotenoid pigments are colorful substances found in certain fruits and vegetables. They have antioxidant effects and photo-protective properties, meaning they protect the eyes against the harmful effects of long-term sun exposure and UV light.\* OcuVen<sup>™</sup> includes carotenoids sourced from marigold flowers (Tagetes spp.) grown on а multi-generational farm with over 50 years of natural selective breeding. These include lutein, zeaxanthin and meso-zeaxanthin, which have been scientifically shown to accumulate in the macula, promoting vision health.\*

We have amplified the overall impact of the carotenoids in OcuVen<sup>™</sup> by combining them with organically cultivated eye-supporting powerhouse botanicals that include prickly pear pads, spinach, carrot, turmeric, bilberry, chlorella, and tomato.

## Highlights

- Delivers naturally derived carotenoids lutein and zeaxanthin sourced from marigold flowers.
- Provides rich plant nutrients via organic botanicals: prickly pear, spinach, carrot, turmeric, bilberry, chlorella, and tomato.
- Plant based, non-GMO, non-synthetic, and free of adulterants and heavy metals.